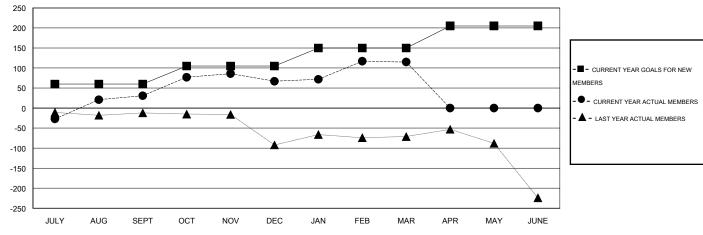

#### GOALS AND ACTUAL MEMBERS CUMULATIVE

| DROPPED CLUBS: 0  DROPPED MEMBERS |               | 37 CLUBS OF 63 ADDED 1 OR MORE NEW MEMBERS | GENDER DISTRIBU<br>MALE<br>FEMALE                           | 1,757 (80.56%)<br>424 (19.44%) |            |
|-----------------------------------|---------------|--------------------------------------------|-------------------------------------------------------------|--------------------------------|------------|
| DECEASED  CLUB CANCELLED  OTHER   | 5<br>0<br>105 | CLICK HERE FOR HEALTH ASSESSMENT DATA      | FAMILY UNIT MEMBERS HEAD OF HOUSEHOLD NON-HEAD OF HOUSEHOLD |                                | 739<br>366 |
| TOTAL                             | 110           |                                            |                                                             |                                | 373        |